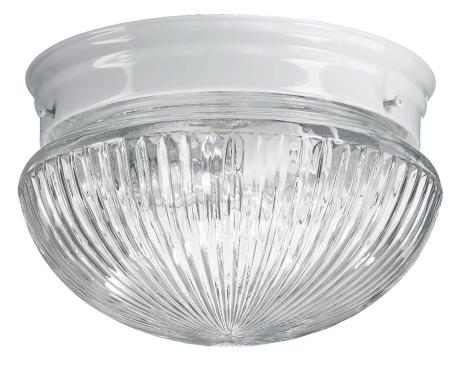

## 3012-6-6

7 Inch Ceiling Mount White

| Project:     |   |
|--------------|---|
| Location:    |   |
| Fixture Type | : |
| Catalog #: _ |   |

| DETAILS    |             |
|------------|-------------|
| FINISH:    | White       |
| MATERIALS: | Steel       |
| LOCATION:  | Damp Listed |
|            |             |

| DIMENSIONS |       |
|------------|-------|
| HEIGHT:    | 5.00" |
| WIDTH:     | 7.50" |
|            |       |

| LIGHT SOURCE      |                  |
|-------------------|------------------|
| NUMBER OF LIGHTS: | 1 Light          |
| SOCKET BASE:      | Medium Base Lamp |
| WATTAGE:          | 60 Watt          |

| MOUNTING           |                     |
|--------------------|---------------------|
| MOUNTING LOCATION: | Ceiling Mounted     |
| CANOPY:            | H 1.25" x Dia 6.75" |

| SHIPPING | Parcel |
|----------|--------|
| HEIGHT:  | 17.50" |
| LENGTH:  | 17.50" |
| WIDTH:   | 18.50" |
| WEIGHT:  | 2.4lbs |